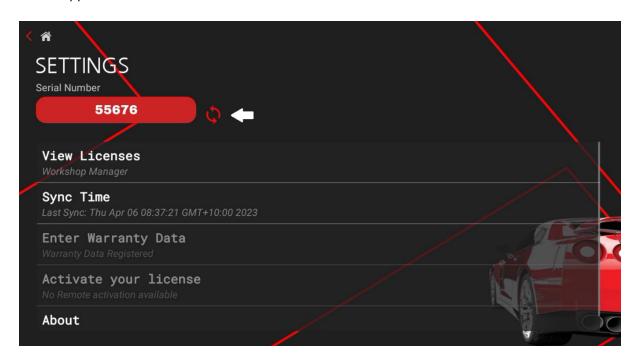

10. If the license does not appear under *View Licenses*, go back to *Settings*. Press the *Refresh Button* beside the Serial number. This will fetch the license data from the server into the *Workshop Manager* app. Once done, go back to *View Licenses* and the license for *Brake Pro* should appear.