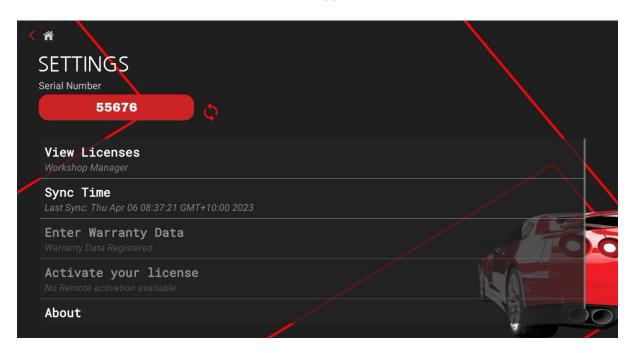

8. If everything is in order, a confirmation message will be shown. Also, the invoice will be sent via email to the nominated email address entered earlier.

9. To confirm that the license has been received by the *Workshop Manager* app, go to back to the home page of the *Workshop Manager* app. Next, go to *Settings > View Licenses*. Under *View Licenses*, the license for the *BrakePro* should appear.

10. If the license does not appear under *View Licenses*, go back to *Settings*. Press the *Refresh Button* beside the Serial number. This will fetch the license data from the server into the *Workshop Manager* app. Once done, go back to *View Licenses* and the license for *Brake Pro* should appear.