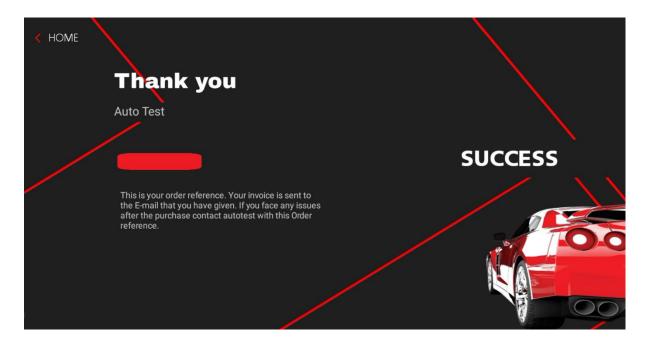

8. If everything is in order, a confirmation message will be shown. Also, the invoice will be sent via email to the nominated email address entered earlier.

9. To confirm that the license has been received by the *Workshop Manager* app, go to back to the home page of the *Workshop Manager* app. Next, go to *Settings > View Licenses*. Under *View Licenses*, the license for the *BrakePro* should appear.