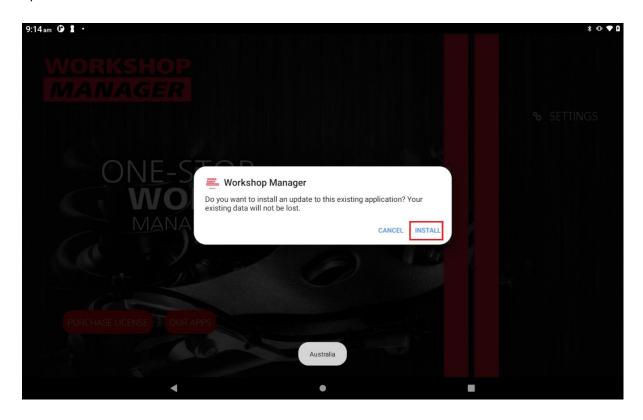

Tick the *Allow form this source* setting. Once it is ticked, either go back to the *Workshop Manager* app by pressing on the **arrow pointing to the left** or wait for the next prompt to show up.

Once you are back in the *Workshop Manager* app, another prompt will show up saying *do you* want to install an update to this existing application? Press on *Install* to install the new update. Wait for the installation to finish.