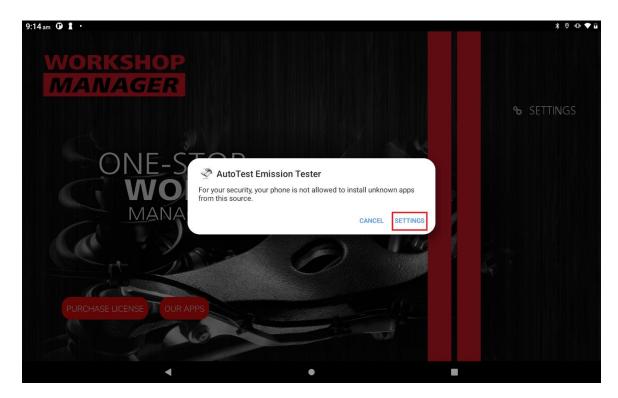

Wait for the downloading of the update file to finish.

3. Once the update file has been downloaded, there will be different prompts that will show up.

If the *Workshop Manager* app is not allowed to install unknown apps from this source, this prompt will show up. To proceed, press on *Settings*.