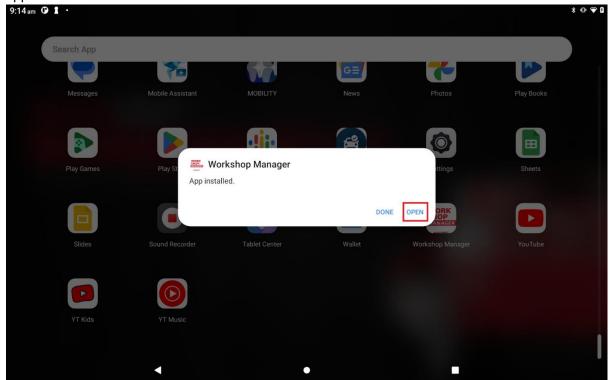

Once installation has finished, press on *Open* to open the newly updated *Workshop Manager* app.

4. Once the Workshop Manager app has been updated to the latest version, press on *Purchase License* Button.