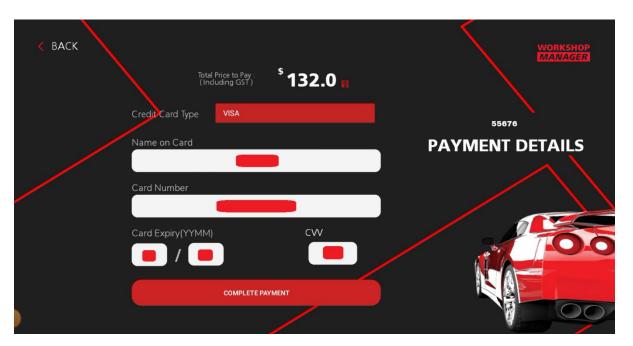

7. Enter your card details in their respective text fields. Once done, press *Complete Payment Button*. Also, the total price will be shown, which includes GST. Note: Do not close the *Workshop Manager* app while transaction is being processed.