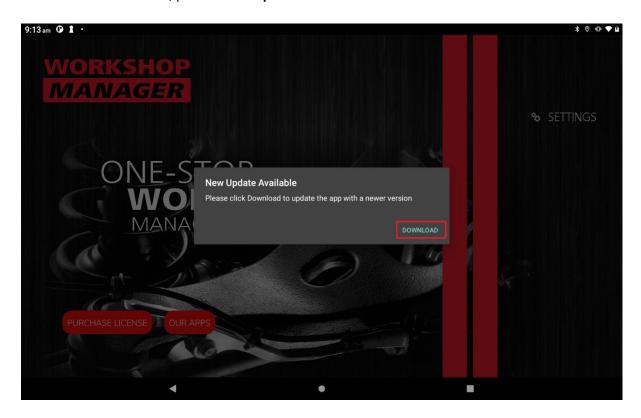

## **Guide for Purchasing a License**

- 1. Open the Workshop Manager app. Wait for the Loading Screen to finish.
- 2. Once you are inside the *Workshop Manager* app, if it asks you to download an update, press on *Download*. Otherwise, proceed to **step number 4**.