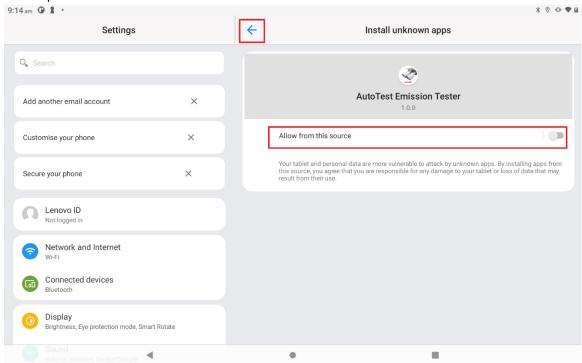

Tick the *Allow form this source* setting. Once it is ticked, either go back to the *Workshop Manager* app by pressing on the **arrow pointing to the left** or wait for the next prompt to show up.

Once you are back in the *Workshop Manager* app, another prompt will show up saying *do you* want to install an update to this existing application? Press on *Install* to install the new update. Wait for the installation to finish.