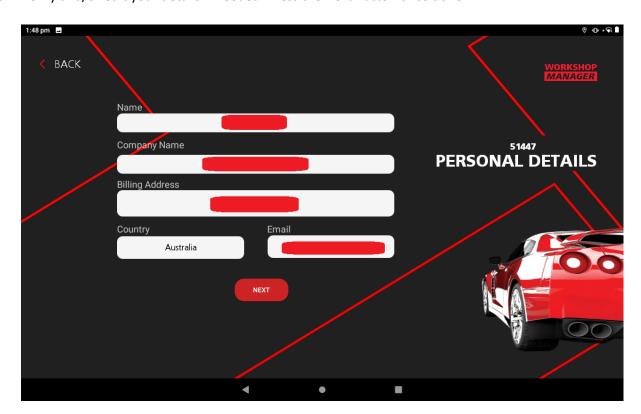

5. Verify and/or edit your details if needed. Press the *Next Button* once done.

6. Select which AutoTest app license you want to purchase. You can purchase your license 30 days prior to the license expiry date. Since we only have one app for now, the subtotal for everyone will be 120 AUD. Once done, press the *Next Button*.