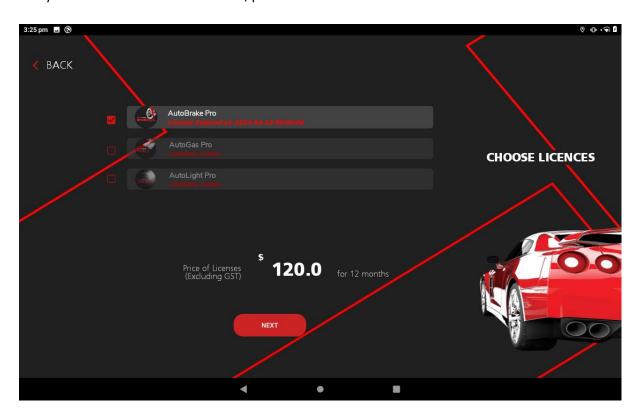

5. Verify and/or edit your details if needed. Press the *Next Button* once done.

6. Select which AutoTest app license you want to purchase. You can purchase your license 30 days prior to the license expiry date. Since we only have one app for now, the subtotal for everyone will be 120 AUD. Once done, press the *Next Button*.