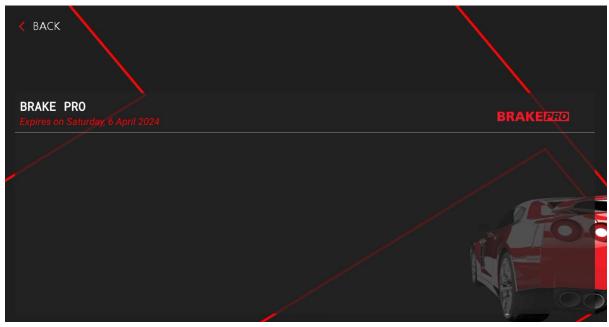

8. If everything is in order, a confirmation message will be shown. Also, the invoice will be sent via email to the nominated email address entered earlier.

9. To confirm that the license has been received by the *Workshop Manager* app, go to back to the home page of the *Workshop Manager* app. Next, go to *Settings > View Licenses*. Under *View Licenses*, the license for the *BrakePro* should appear.