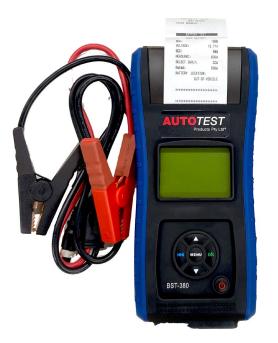

## Upgrade to the full set: Auto Test Battery System Tester & Clamp Set

ADD THE CURRENT CLAMP AND GET THE MOST COMPREHENSIVE BATTERY TESTING SET. THE SET INCLUDES A CURRENT CLAMP WHICH DIRECTLY MEASURES THE ACTUAL CCA (COLD CRANKING AMPS). THIS SIGNIFICANTLY INCREASE THE ACCURACY OF THE TEST.

The optional Current Clamp

The BST-380 Battery Analyser and Current Clamp testing a car battery

The BST-380 Battery Analyser & Clamp Set