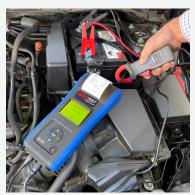

The optional Current Clamp

The BST-380 Battery Analyser and Current Clamp testing a car battery

The BST-380 Battery Analyser & Clamp Set