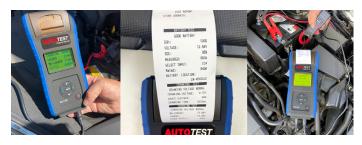

The Auto*Test* Battery Tester BST-380 is a battery Tester tool designed for automotive service, fleet maintenance and breakdown assist. The Battery Tester evaluates SOH (battery health) and performance in a quick and effective manner, enabling the identification and replacement of failing batteries.

The optional Current Clamp

The BST-380 Battery Analyser and Current Clamp testing a car battery

The BST-380 Battery Analyser & Clamp Set