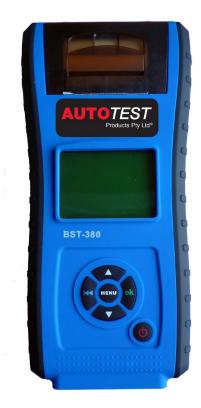

## AutoTest Battery System Tester BST-380

**TEST ALL CLASSES OF VEHICLES** 

**COMPLETE BATTERY TESTER** 

- Tough and workshop-ready
- Portable and easy to use
- Suitable for all automotive lead acid batteries\*

The Auto*Test* Battery Tester BST-380 is a battery Tester tool designed for automotive service, fleet maintenance and breakdown assist. The Battery Tester evaluates SOH (battery health) and performance in a quick and effective manner, enabling the identification and replacement of failing batteries.

- Complete view of SOH (battery health)
- 12V/24V/30V
- 100-2000 CCA
- Alerts you to replace sub-standard batteries before they fail
- Internal thermometer to measure ambient temperature
- Does in-vehicle and out-of-vehicle battery testing
- Polarity reverse connection protection
- Testingstandardsincludeamajorityoftheworld'sbattery standards, CCa, BCi, Ca, mCa, JiS, Din, ieC, en, Sae and GB
- Test lithium Batteries under Jis Standard
- Stores up to 100 test results
- Built-in printer
- \* Regular flooded, AGM Flat Plate, AGM Spiral, Gel, Enhance flooded battery (EFB)