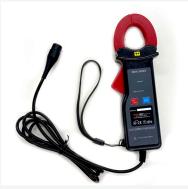

## Upgrade to the full set: Auto Test Battery System Tester & Clamp Set

ADD THE CURRENT CLAMP AND GET THE MOST COMPREHENSIVE BATTERY TESTING SET. THE SET INCLUDES A CURRENT CLAMP WHICH DIRECTLY MEASURES THE ACTUAL CCA (COLD CRANKING AMPS). THIS SIGNIFICANTLY INCREASE THE ACCURACY OF THE TEST.

The optional Current Clamp

The BST-380 Battery Analyser and Current Clamp testing a car battery

The BST-380 Battery Analyser & Clamp Set