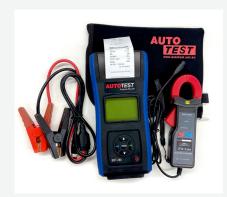

## Upgrade to the full set: Auto Test Battery System Tester & Clamp Set

ADD THE CURRENT CLAMP AND GET THE MOST COMPREHENSIVE BATTERY TESTING SET. THE SET INCLUDES A CURRENT CLAMP WHICH DIRECTLY MEASURES THE ACTUAL CCA (COLD CRANKING AMPS). THIS SIGNIFICANTLY INCREASE THE ACCURACY OF THE TEST.

The optional Current Clamp

The BST-380 Battery Analyser and Current Clamp testing a car battery

The BST-380 Battery Analyser & Clamp Set